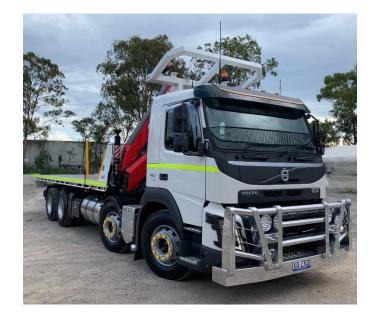

## 8x4 Tilt Tray & Crane Truck

#### Module

- ✓ Volvo FM
- ✓ Automatic Transmission✓ GVM: 34,000kg
- ✓ Palfinger PK 19.001 SLD 5 C
- ✓ 4150kgs @4.2m 2650kgs @ 6.7m -1940kg @8.2m - 1220kg @12m.